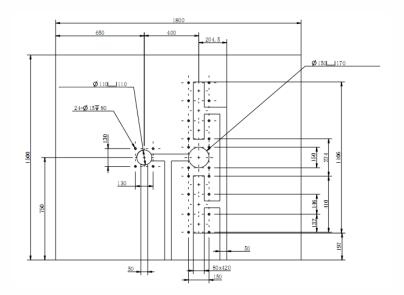

ax.Resolution         | 2048*12000                           |
| FOV                    | ≥180°                                |
| Vehicle chassis width  | ≤4000 mm                             |
| Vehicle chassis height | ≥60 mm                               |
| Detection speed        | ≤30 km/h, real-time speed matching   |
| Picture format         | BMP/JPEG                             |
| Power consumption      | 200W,AC220V                          |
| Working temperature    | -25°C~70°C                           |
| Protection level       | IP68                                 |
| Load-bearing           | 30 tones                             |
| OS                     | Windows XP/7/8                       |



### **Order Models**

MV-PD-030001-02 (Coil trigger)

### **Dimensions**





Distributed by

**HIKVISION** 

#### Headquarters

No.555 Qianmo Road, Binjiang District, Hangzhou 310051, China T+86-571-8807-5998 overseasbusiness@hikvision.com

Hikvision USA T +1-909-895-0400 sales.usa@hikvision.com

Hikvision Italy T +39-0438-6902 info.it@hikvision.com

Hikvision Singapore T +65-6684-4718 sg@hikvision.com

Hikvision Africa T +27 (10) 0351172 sale.africa@hikvision.com Hikvision Europe T +31-23-55-42-770 info.eu@hikvision.com

Hikvision France T +33[0]1-85-330-450 info.fr@hikvision.com

Hikvision Oceania T+61-2-8599-4233 salesau@hikvision.com

Hikvision Hong Kong T +852-2151-1761

Hikvision Middle East T +971-4-8816086 salesme@hikvision.com

Hikvision Spain T+34-91-737-16-55 info.es@hikvision.com

Hikvision Canada T+1-909-895-0400 sales.usa@hikvision.com Hikvision R