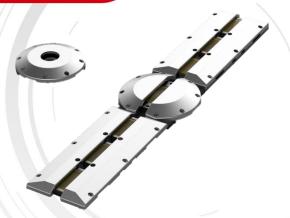

# MV-PD-030001-02 **Fixed Under Vehicle Screening System**



MV-PD-030001-02 fixed under vehicle screening system is an information management system which integrates with automatic collection of underlying vehicle image, display and storage function. Through accurate real-time scanning of underlying vehicle image, synchronous displaying the broad and full image of vehicle bottom in the monitor and sorted storing on needs. This system can effectively prevent car bomb, hidden weapons, biochemical dangerous goods, and dangerous people enter & exit important places. This VCIS improve the detection speed, accuracy and security level, meanwhile human resources and capital investment have been cut in the future.

## **Key Features**

- 2048 \*12000 resolution, support multiple pictures tiled display.
- Matching high speed and non-uniform movement, havin